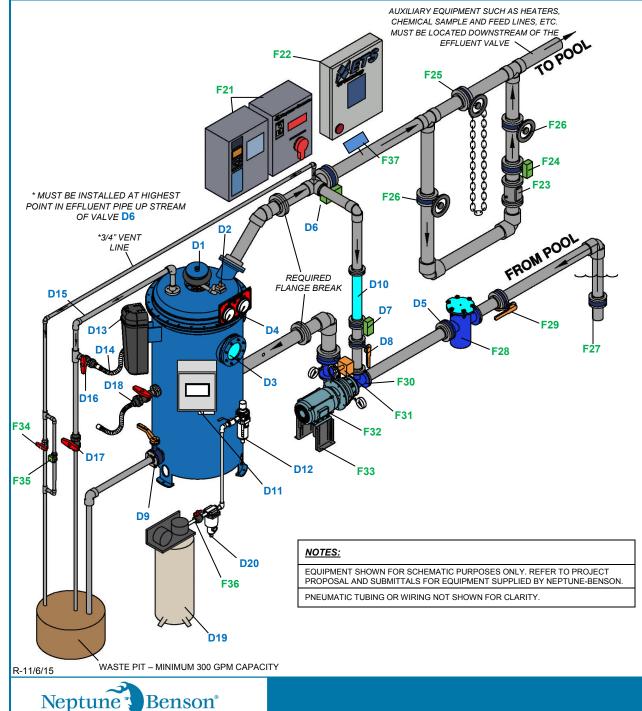

## **Defender**<sup>®</sup> Filter Schematic - Automatic

Since 1956

| DEFENDER FILTER COMPONENTS - INCLUDED IN DEFENDER PACKAGE |                                      |                                                                                                                                                                                                                           |
|-----------------------------------------------------------|--------------------------------------|---------------------------------------------------------------------------------------------------------------------------------------------------------------------------------------------------------------------------|
| MARK                                                      | REFERENCE                            | NOTES                                                                                                                                                                                                                     |
| D1                                                        | PNEUMATIC BUMPING                    | NONE                                                                                                                                                                                                                      |
|                                                           | ASSEMBLY                             |                                                                                                                                                                                                                           |
| D2                                                        | QUICK EXHAUST VALVE                  |                                                                                                                                                                                                                           |
| D3                                                        | VIEWING WINDOW                       |                                                                                                                                                                                                                           |
| D4                                                        | GAUGE PANEL                          |                                                                                                                                                                                                                           |
| D5                                                        | INFLUENT CHECK VALVE                 |                                                                                                                                                                                                                           |
| D6                                                        | EFFLUENT VALVE                       | AIR OPERATED BUTTERFLY VALVE, NORMALLY<br>OPEN. INSTALL EFFLUENT VALVE DIRECTLY ON<br>PRECOAT TEE. LOCATE ACTUATOR WHERE<br>VALVE POSITION CAN BE VIEWED FROM FLOOR.                                                      |
| D7                                                        | PRECOAT VALVE                        | AIR OPERATED BUTTERFLY VALVE, NORMALLY<br>CLOSED. INSTALL PRECOAT VALVE AS CLOSE<br>AS POSSIBLE TO THE PUMP SUCTION PIPING.<br>PRECOAT LINE 2 PIPE DIAMETERS SMALLER<br>THAN EFFLUENT PIPE DIAMETER. (NO LESS<br>THAN 2') |
| <b>D</b> 8                                                | SYSTEM FILL                          | MANUALLY OPERATED BUTTERFLY VALVE,<br>NORMALLY OPEN.                                                                                                                                                                      |
| D9                                                        | DRAIN VALVE                          | MANUALLY OPERATED BUTTERFLY VALVE,<br>NORMALLY CLOSED, (MEDIA DUMP / RINSE)<br>DRAIN LINE MUST BE PLUMBED INDEPENDENTLY<br>TO WASTE. (AUTOMATED OPTION AVAILABLE                                                          |
| D10                                                       | IN-LINE SIGHT GLASS                  | INSTALL IN-LINE SIGHT GLASS ON THE PRECOAT<br>LINE SO THAT IT CAN BE VIEWED WHILE<br>STANDING AT THE FILTER CONTROL PANEL                                                                                                 |
| D11                                                       | RMF CONTROL PANEL                    |                                                                                                                                                                                                                           |
| D12                                                       | FILTER REGULATOR                     | NONE                                                                                                                                                                                                                      |
| D13                                                       | VACUUM TRANSFER UNIT                 | NUNE                                                                                                                                                                                                                      |
| D14                                                       | VACUUM TRANSFER HOSE                 | 7                                                                                                                                                                                                                         |
| D15                                                       | VACUUM TRANSFER PIPING &<br>FITTINGS | SCH80 PVC FITTINGS & PIPE 1.5"                                                                                                                                                                                            |
| D16                                                       | VACUUM TRANSFER VALVE                | BALL VALVE 1.5" TRUE UNION, NORMALLY CLOSED.                                                                                                                                                                              |
| D17                                                       | VACUUM VENT VALVE                    | BALL VALVE 1.5" TRUE UNION, NORMALLY<br>CLOSED. VACUUM DRAIN LINE MUST BE<br>PLUMBED INDEPENDENTLY TO WASTE                                                                                                               |
| D18                                                       | VACUUM HOSE VALVE WITH<br>HOSE       | BALL VALVE 1.5" TRUE UNION, NORMALLY<br>CLOSED.                                                                                                                                                                           |
| D19                                                       | AIR COMPRESSOR                       | OPTIONAL                                                                                                                                                                                                                  |
| D20                                                       | WATER SEPARATOR                      |                                                                                                                                                                                                                           |

| FILTER ACCESSORY COMPONENTS – AVAILABLE UPON REQUEST |                                       |                                                                                                |
|------------------------------------------------------|---------------------------------------|------------------------------------------------------------------------------------------------|
| MARK                                                 | REFERENCE                             | NOTES                                                                                          |
| F21                                                  | GREEN DRIVE VFD                       | WITH BY-PASS                                                                                   |
| F22                                                  | ETS UV TREATMENT SYSTEM<br>CONTROLLER | THIS IS A PACKAGE                                                                              |
| F23                                                  | ETS UV TREATMENT SYSTEM               |                                                                                                |
| F24                                                  | ETS UV EZ STRAINER                    | SHOWN WITH AUTOMATED OPTION                                                                    |
| F25                                                  | ETS UV BYPASS                         | GEAR OPERATED BUTTERFLY VALVE,<br>NORMALLY CLOSED.                                             |
| F26                                                  | ETS UV ISOLATION                      | GEAR OR LEVER OPERATED BUTTERFLY VALVE,<br>NORMALLY OPEN. (2) REQUIRED                         |
| F27                                                  | CHECK VALVE                           | FOR SELF PRIMING PUMPS, CHECK VALVE MUST<br>BE INSTALLED ON SUCTION PIPE BELOW WATER<br>LEVEL. |
| F28                                                  | GUARDIAN™ STRAINER                    | HAIR & LINT STRAINER                                                                           |
| F29                                                  | STRAINER ISOLATION                    | LEVER OR GEAR OPERATED BUTTERFLY VALVE,<br>NORMALLY OPEN.                                      |
| F30                                                  | PRECOAT REDUCING TEE                  | NONE                                                                                           |
| F31                                                  | PUMP THROTTLE VALVE                   | GEAR OPERATED BUTTERFLY VALVE,<br>NORMALLY OPEN.                                               |
| F32                                                  | RECIRCULATING PUMP                    | NONE                                                                                           |
| F33                                                  | PUMP BASE                             | NUNE                                                                                           |
| F34                                                  | 3/4" PRECOAT LINE VENT VALVE          | NORMALLY CLOSED, PRECOAT LINE MUST BE<br>PLUMBED INDEPENDENTLY TO WASTE.                       |
| F35                                                  | 3/4" PRECOAT LINE VENT VALVE          | SHOWN WITH AUTOMATED OPTION                                                                    |
| F36                                                  | 1/2" SHUT OFF VALVE                   | NONE                                                                                           |
| F37                                                  | FLOW METER                            | 4-20 ma OUTPUT                                                                                 |