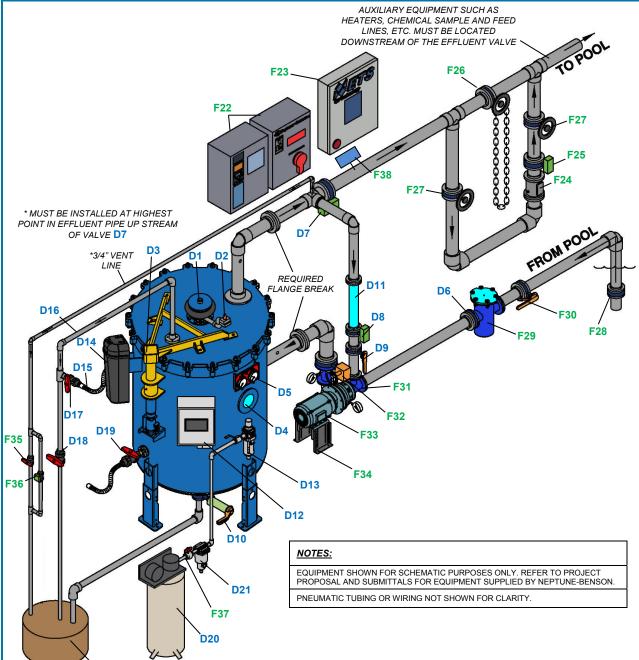

## **Defender® Filter Schematic - Automatic**

| DEFENDER FILTER COMPONENTS - INCLUDED IN DEFENDER PACKAGE |                                   |                                                                                                                                                                                                                        |
|-----------------------------------------------------------|-----------------------------------|------------------------------------------------------------------------------------------------------------------------------------------------------------------------------------------------------------------------|
| MARK                                                      | REFERENCE                         | NOTES                                                                                                                                                                                                                  |
| D1                                                        | PNEUMATIC BUMPING<br>ASSEMBLY     |                                                                                                                                                                                                                        |
| D2                                                        | QUICK EXHAUST VALVE               |                                                                                                                                                                                                                        |
| D3                                                        | LIFTING DAVIT                     | NONE                                                                                                                                                                                                                   |
| D4                                                        | VIEWING WINDOW                    |                                                                                                                                                                                                                        |
| D5                                                        | GAUGE PANEL                       |                                                                                                                                                                                                                        |
| D6                                                        | INFLUENT CHECK VALVE              |                                                                                                                                                                                                                        |
| D7                                                        | EFFLUENT VALVE                    | AIR OPERATED BUTTERFLY VALVE, NORMALLY OPEN. INSTALL EFFLUENT VALVE DIRECTLY ON PRECOAT TEE. LOCATE ACTUATOR WHERE VALVE POSITION CAN BE VIEWED FROM FLOOR.                                                            |
| D8                                                        | PRECOAT VALVE                     | AIR OPERATED BUTTERFLY VALVE, NORMALLY CLOSED. INSTALL PRECOAT VALVE AS CLOSE AS POSSIBLE TO THE PUMP SUCTION PIPING. PRECOAT LINE 2 PIPE DIAMETERS SMALLER THAN EFFLUENT PIPE DIAMETER. (NO LESS THAN 2')             |
| D9                                                        | SYSTEM FILL                       | MANUALLY OPERATED BUTTERFLY VALVE, NORMALLY OPEN.                                                                                                                                                                      |
| D10                                                       | DRAIN VALVE                       | MANUALLY OPERATED BUTTERFLY VALVE,<br>NORMALLY CLOSED, WITH EXTENSION. BOLTED<br>DIRECTLY TO TANK BOTTOM (MEDIA DUMP /<br>RINSE) DRAIN LINE MUST BE PLUMBED<br>INDEPENDENTLY TO WASTE. (AUTOMATED<br>OPTION AVAILABLE) |
| D11                                                       | IN-LINE SIGHT GLASS               | INSTALL IN-LINE SIGHT GLASS ON THE PRECOAT<br>LINE SO THAT IT CAN BE VIEWED WHILE<br>STANDING AT THE FILTER CONTROL PANEL                                                                                              |
| D12                                                       | RMF CONTROL PANEL                 |                                                                                                                                                                                                                        |
| D13                                                       | FILTER REGULATOR                  | NOVE                                                                                                                                                                                                                   |
| D14                                                       | VACUUM TRANSFER UNIT              | NONE                                                                                                                                                                                                                   |
| D15                                                       | VACUUM TRANSFER HOSE              | 7                                                                                                                                                                                                                      |
| D16                                                       | VACUUM TRANSFER PIPING & FITTINGS | SCH80 PVC FITTINGS & PIPE 1.5"                                                                                                                                                                                         |
| D17                                                       | VACUUM TRANSFER VALVE             | BALL VALVE 1.5" TRUE UNION, NORMALLY CLOSED.                                                                                                                                                                           |
| D18                                                       | VACUUM VENT VALVE                 | BALL VALVE 1.5" TRUE UNION, NORMALLY<br>CLOSED. VACUUM DRAIN LINE MUST BE<br>PLUMBED INDEPENDENTLY TO WASTE                                                                                                            |
| D19                                                       | VACUUM HOSE VALVE WITH HOSE       | BALL VALVE 1.5" TRUE UNION, NORMALLY CLOSED.                                                                                                                                                                           |
| D20                                                       | AIR COMPRESSOR                    | OPTIONAL                                                                                                                                                                                                               |
| D21                                                       | WATER SEPARATOR                   | OFTIONAL                                                                                                                                                                                                               |

|      | FILTER ACCESSORY COMPONENTS - AVAILABLE UPON REQUEST |                                                                                          |  |
|------|------------------------------------------------------|------------------------------------------------------------------------------------------|--|
| MARK | REFERENCE                                            | NOTES                                                                                    |  |
| F22  | GREEN DRIVE VFD                                      | WITH BY-PASS                                                                             |  |
| F23  | ETS UV TREATMENT SYSTEM CONTROLLER                   | THIS IS A PACKAGE                                                                        |  |
| F24  | ETS UV TREATMENT SYSTEM                              |                                                                                          |  |
| F25  | ETS UV EZ STRAINER                                   | SHOWN WITH AUTOMATED OPTION                                                              |  |
| F26  | ETS UV BYPASS                                        | GEAR OPERATED BUTTERFLY VALVE,<br>NORMALLY CLOSED.                                       |  |
| F27  | ETS UV ISOLATION                                     | GEAR OR LEVER OPERATED BUTTERFLY VALVE,<br>NORMALLY OPEN. (2) REQUIRED                   |  |
| F28  | CHECK VALVE                                          | FOR SELF PRIMING PUMPS, CHECK VALVE MUST BE INSTALLED ON SUCTION PIPE BELOW WATER LEVEL. |  |
| F29  | GUARDIAN™ STRAINER                                   | HAIR & LINT STRAINER                                                                     |  |
| F30  | STRAINER ISOLATION                                   | LEVER OR GEAR OPERATED BUTTERFLY VALVE, NORMALLY OPEN.                                   |  |
| F31  | PRECOAT REDUCING TEE                                 | NONE                                                                                     |  |
| F32  | PUMP THROTTLE VALVE                                  | GEAR OPERATED BUTTERFLY VALVE,<br>NORMALLY OPEN.                                         |  |
| F33  | RECIRCULATING PUMP                                   | NONE                                                                                     |  |
| F34  | PUMP BASE                                            |                                                                                          |  |
| F35  | 3/4" PRECOAT LINE VENT VALVE                         | NORMALLY CLOSED, PRECOAT LINE MUST BE PLUMBED INDEPENDENTLY TO WASTE.                    |  |
| F36  | 3/4" PRECOAT LINE VENT VALVE                         | SHOWN WITH AUTOMATED OPTION                                                              |  |
| F37  | 1/2" SHUT OFF VALVE                                  | NONE                                                                                     |  |
| F38  | FLOW METER                                           | 4-20 ma OUTPUT                                                                           |  |